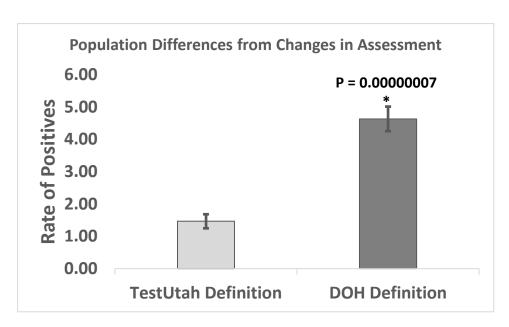

#### **Results and Discussion**

The rate of positives at Timpanogos before and after the May  $2^{nd}$  change in the online assessment were compared to evaluate the effects of using the more stringent definition of who is sufficiently symptomatic to be tested (Figure 1). In support of our hypothesis, the population of people recruited under the new definition in the online assessment had more than triple the rate of positives when compared to those under the more lenient definition (P = 0.00000007).

**Figure 1.** Shows that using Utah Department of Health's (DOH) definition of who is sufficiently symptomatic to be tested creates a significant difference (P = 0.00000007) in the rate of positives relative to the original definition from the TestUtah consortium.