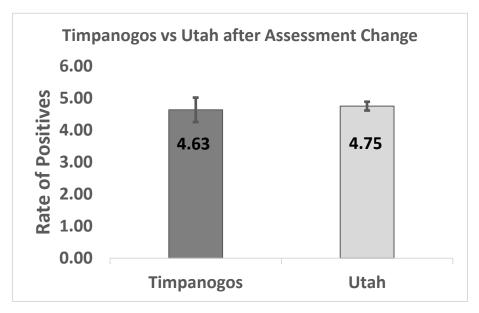

In fact, this rate of positives was statistically indifferentiable from the statewide averages for the same time period (Figure 2, P = 0.78). This suggests that the definition of who is sufficiently symptomatic to be tested is responsible for the difference in rates of positives between TestUtah and the statewide averages observed in April. Whatever the cause, in May, there was no statistically significant difference between rates of positives between these two groups.

**Figure 2.** Shows that there is no statistically significant difference in the rate of positives between Timpanogos and the state when using the same criteria of who is sufficiently "symptomatic" to be tested (P = 0.78).