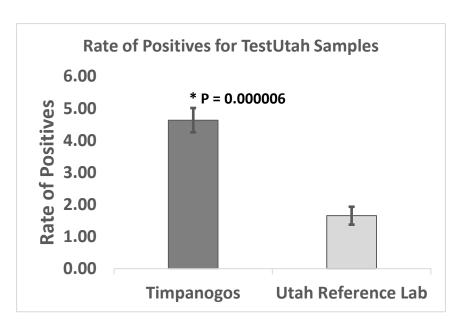

To rule out other potential laboratory-specific contributing factors to the differences in rates of positives, we analyzed test results from the Utah-based reference lab and Timpanogos for TestUtah samples. Following the May 2<sup>nd</sup> change in definition, roughly a thousand samples collected over five days were sent to the Utah-based reference lab for testing.

**Figure 3.** Shows the rates of positives at Timpanogos were significantly higher (P = 0.000006) than the Utah-based national reference lab when evaluating TestUtah samples.

Again confirming our hypothesis, Timpanogos not only did not detect less positives than the Utah-based reference lab, it detected significantly more positives (P = 0.000006, Figure 3) matching the statewide rates. This further confirms that differences in rates of positives in the early testing phase were not due to laboratory-specific conditions such as limit of detection, equipment, or other validation processes at Timpanogos.